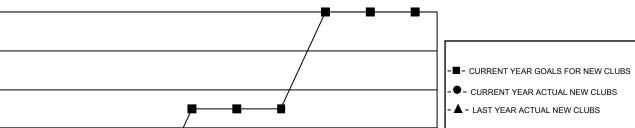

| LOCATION AUSTRALIA         |               |                | District 201Q1     |                            | Results as of: 1/31/2021 |                         |                                                    |  |  |
|----------------------------|---------------|----------------|--------------------|----------------------------|--------------------------|-------------------------|----------------------------------------------------|--|--|
| Clubs                      |               |                |                    | Members                    |                          |                         |                                                    |  |  |
|                            | RESULTS FO    | R 2020-2021    |                    | RESULTS FOR 2020-2021      |                          |                         |                                                    |  |  |
| QUARTER                    | NEW CLUB GOAL | NEW CLUBS      | DROPPED CLUBS      | QUARTER MEN                | /IBER GROWTH NET<br>GOAL | MEMBER GROWTH<br>ACTUAL | DROPPED<br>MEMBERS ACTUAL<br>(including transfers) |  |  |
| JULY/AUG/SEPT              | 0             | 0              | 0                  | JULY/AUG/SEPT              | 50                       | 65                      | 43                                                 |  |  |
| OCT/NOV/DEC<br>JAN/FEB/MAR | 0<br>1        | 0              | 0<br>1             | OCT/NOV/DEC<br>JAN/FEB/MAR | 50<br>15                 | 34<br>7                 | 77<br>11                                           |  |  |
| APR/MAY/JUNE               | 1             | 0              | 0                  | APR/MAY/JUNE               | 25                       | 0                       | 0                                                  |  |  |
| APR/MAY/JUNE               | 1<br>GOALS    | 0<br>AND ACTUA | 0<br>L NEW CLUBS C |                            | 25                       | 0                       | 0                                                  |  |  |