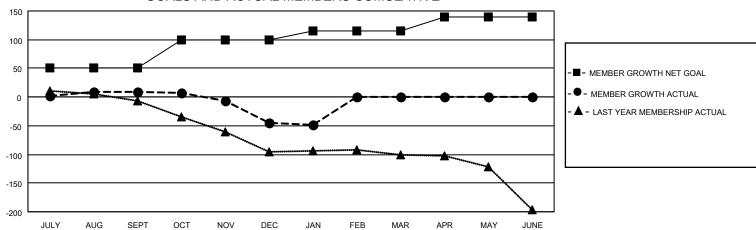

| LOCATION AUSTRALIA         |               |                | District 201Q1     |                            | Results as of: 1/31/2021 |                         |                                                    |  |  |
|----------------------------|---------------|----------------|--------------------|----------------------------|--------------------------|-------------------------|----------------------------------------------------|--|--|
| Clubs                      |               |                |                    | Members                    |                          |                         |                                                    |  |  |
|                            | RESULTS FO    | R 2020-2021    |                    | RESULTS FOR 2020-2021      |                          |                         |                                                    |  |  |
| QUARTER                    | NEW CLUB GOAL | NEW CLUBS      | DROPPED CLUBS      | QUARTER MEN                | /IBER GROWTH NET<br>GOAL | MEMBER GROWTH<br>ACTUAL | DROPPED<br>MEMBERS ACTUAL<br>(including transfers) |  |  |
| JULY/AUG/SEPT              | 0             | 0              | 0                  | JULY/AUG/SEPT              | 50                       | 65                      | 43                                                 |  |  |
| OCT/NOV/DEC<br>JAN/FEB/MAR | 0<br>1        | 0              | 0<br>1             | OCT/NOV/DEC<br>JAN/FEB/MAR | 50<br>15                 | 34<br>7                 | 77<br>11                                           |  |  |
| APR/MAY/JUNE               | 1             | 0              | 0                  | APR/MAY/JUNE               | 25                       | 0                       | 0                                                  |  |  |
| APR/MAY/JUNE               | 1<br>GOALS    | 0<br>AND ACTUA | 0<br>L NEW CLUBS C |                            | 25                       | 0                       | 0                                                  |  |  |